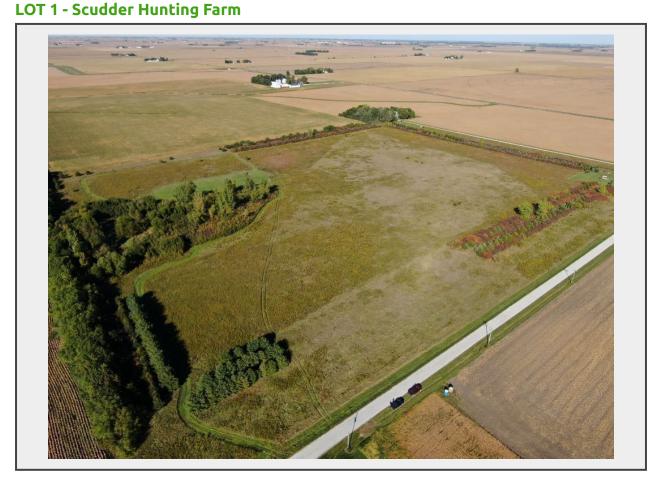

## **Description**

Invest in this hunting/wetland property for all of your recreation/hunting/dog training needs. Located 6 miles north of Champaign, IL, this farm is teeming with wildlife including, deer, pheasants, rabbits, and quail. The property is bordered with rows of deciduous trees, pine trees, and shrubs. There is a man made wetland on the west side of the property surrounded by mature trees. There are currently two active CRP contracts that contribute over \$8,000 each year. Don't miss out on the opportunity to own this unique property just a few miles from town.